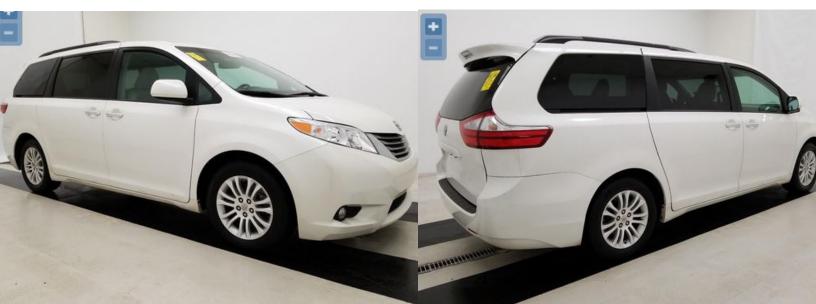

If you're interested in this kind of income stream for your local church, be sure to place your order today.

This is an example to all inquiries, a typical response of what we send back for each car plus pictures of the car with details.

#### **2016 Toyota SIENNA FWD XLE**

#### Vehicle Specifications

Year: 2016

Make: Toyota

Model: Sienna

Trim Level: XLE

RSPEC Code:

Odometer: 33,221 mi

In-Service Date: Not Available

Fuel Type: Gasoline

Engine: 6 Cylinder

Displacement: 3.5 L

Transmission: Automatic

Exterior Color: White

Interior Color: Beige