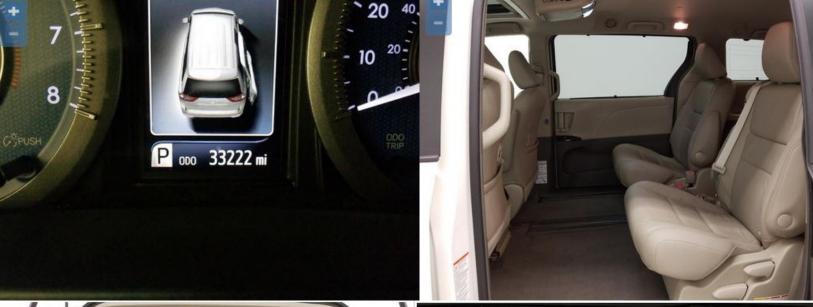

#### **2016 Toyota SIENNA FWD XLE**

#### Vehicle Specifications

Year: 2016

Make: Toyota

Model: Sienna

Trim Level: XLE

RSPEC Code:

Odometer: 33,221 mi

In-Service Date: Not Available

Fuel Type: Gasoline

Engine: 6 Cylinder

Displacement: 3.5 L

Transmission: Automatic

Exterior Color: White

Interior Color: Beige

On the ones we will send as samples there would be no pricing.

This is just to give you a picture of what our response would look like.

Actual responses would have pricing including shipping or over land costs.