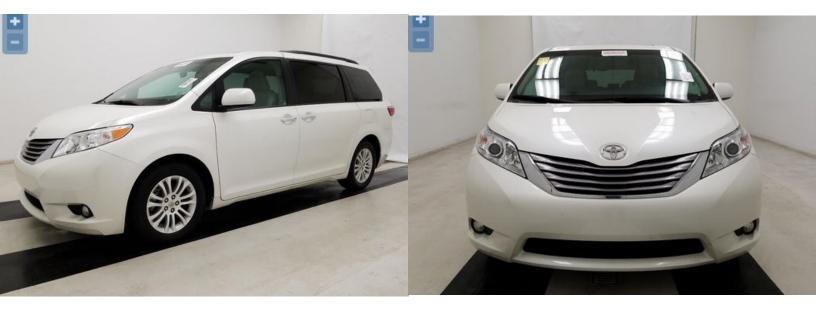

If you're interested in this kind of income stream for your local church, be sure to place your order today.

This is an example to all inquiries, a typical response of what we send back for each car plus pictures of the car with details.

#### **2016 Toyota SIENNA FWD XLE**

#### Vehicle Specifications

Year: 2016

Make: Toyota

Model: Sienna

Trim Level: XLE

RSPEC Code:

Odometer: 33,221 mi

In-Service Date: Not Available

Fuel Type: Gasoline

Engine: 6 Cylinder

Displacement: 3.5 L

Transmission: Automatic

Exterior Color: White

Interior Color: Beige

On the ones we will send as samples there would be no pricing.

This is just to give you a picture of what our response would look like.

Actual responses would have pricing including shipping or over land costs.