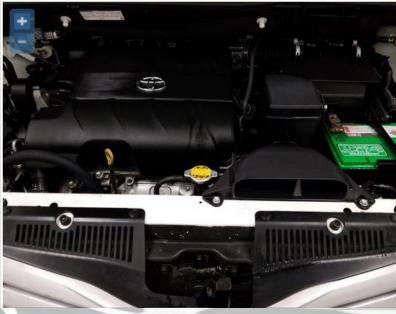

#### **2016 Toyota SIENNA FWD XLE**

#### Vehicle Specifications

Year: 2016

Make: Toyota

Model: Sienna

Trim Level: XLE

RSPEC Code:

Odometer: 33,221 mi

In-Service Date: Not Available

Fuel Type: Gasoline

Engine: 6 Cylinder

Displacement: 3.5 L

Transmission: Automatic

Exterior Color: White

Interior Color: Beige

On the ones we will send as samples there would be no pricing.

This is just to give you a picture of what our response would look like.

Actual responses would have pricing including shipping or over land costs.