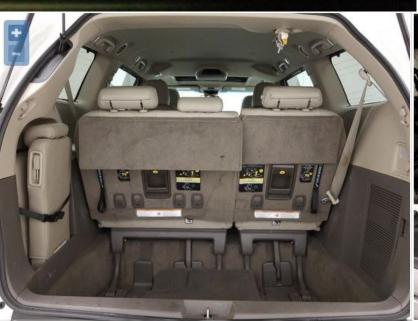

#### **2016 Toyota SIENNA FWD XLE**

#### Vehicle Specifications

Year: 2016

Make: Toyota

Model: Sienna

Trim Level: XLE

RSPEC Code:

Odometer: 33,221 mi

In-Service Date: Not Available

Fuel Type: Gasoline

Engine: 6 Cylinder

Displacement: 3.5 L

Transmission: Automatic

Exterior Color: White

Interior Color: Beige

On the ones we will send as samples there would be no pricing.

This is just to give you a picture of what our response would look like.

Actual responses would have pricing including shipping or over land costs.