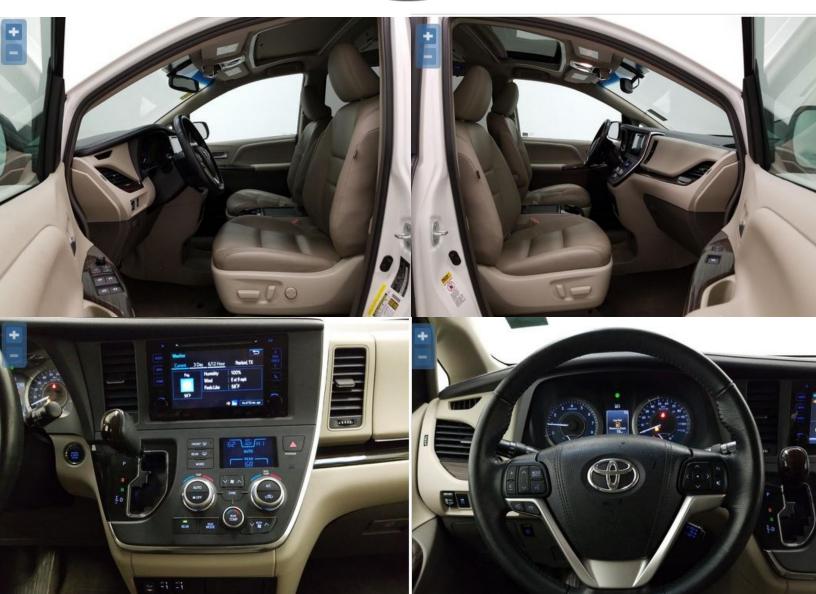

If you're interested in this kind of income stream for your local church, be sure to place your order today.

This is an example to all inquiries, a typical response of what we send back for each car plus pictures of the car with details.

#### **2016 Toyota SIENNA FWD XLE**

#### Vehicle Specifications

Year: 2016

Make: Toyota

Model: Sienna

Trim Level: XLE

RSPEC Code:

Odometer: 33,221 mi

In-Service Date: Not Available

Fuel Type: Gasoline

Engine: 6 Cylinder

Displacement: 3.5 L

Transmission: Automatic

Exterior Color: White

Interior Color: Beige