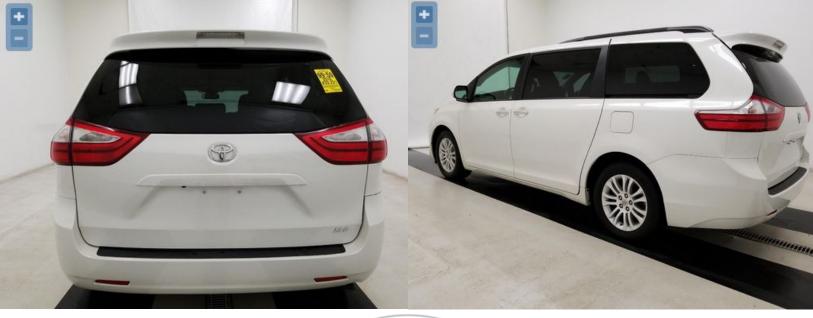

If you're interested in this kind of income stream for your local church, be sure to place your order today.

This is an example to all inquiries, a typical response of what we send back for each car plus pictures of the car with details.

#### **2016 Toyota SIENNA FWD XLE**

#### Vehicle Specifications

Year: 2016

Make: Toyota

Model: Sienna

Trim Level: XLE

RSPEC Code:

Odometer: 33,221 mi

In-Service Date: Not Available

Fuel Type: Gasoline

Engine: 6 Cylinder

Displacement: 3.5 L

Transmission: Automatic

Exterior Color: White

Interior Color: Beige